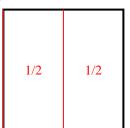

## Partition and label each shape.

**Ex**) Split the shape into 2 equal parts and label each part.

2) Split the shape into 4 equal parts and label each part.

**4)** *Split the shape into 3 equal parts and label each part.* 

## Partition and label each shape.

**Ex**) Split the shape into 2 equal parts and label each part.

2) Split the shape into 4 equal parts and label each part.

4) Split the shape into 3 equal parts and label each part.