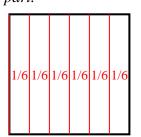

**6)** Split the shape into 6 equal parts and label each part.

8) Split the shape into 2 equal parts and label each part.

1) Split the shape into 6 equal parts and label each part.

3) Split the shape into 8 equal parts and label each part.