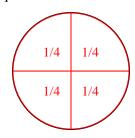

## Partition and label each shape.

**Ex**) Split the shape into 2 equal parts and label each part.

2) Split the shape into 4 equal parts and label each part.

**4)** *Split the shape into 3 equal parts and label each part.* 

## Partition and label each shape.

**Ex**) Split the shape into 2 equal parts and label each part.

2) Split the shape into 4 equal parts and label each part.

4) Split the shape into 3 equal parts and label each part.