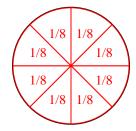

5) Split the shape into 4 equal parts and label each part.

7) Split the shape into 8 equal parts and label each part.

9) Split the shape into 3 equal parts and label each part.