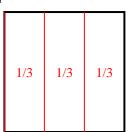

## Partition and label each shape.

**Ex**) Split the shape into 2 equal parts and label each part.

2) Split the shape into 4 equal parts and label each part.

**4)** *Split the shape into 3 equal parts and label each part.* 

## Partition and label each shape.

**Ex**) Split the shape into 2 equal parts and label each part.

2) Split the shape into 4 equal parts and label each part.

4) Split the shape into 3 equal parts and label each part.