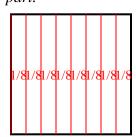

**6)** Split the shape into 6 equal parts and label each part.

8) Split the shape into 2 equal parts and label each part.

1) Split the shape into 6 equal parts and label each part.

3) Split the shape into 8 equal parts and label each part.