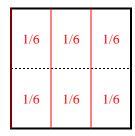

**6)** Split the shape into 6 equal parts and label each part.

8) Split the shape into 2 equal parts and label each part.

1) Split the shape into 6 equal parts and label each part.

3) Split the shape into 8 equal parts and label each part.