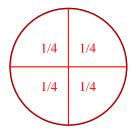

## Partition and label each shape.

**Ex**) Split the shape into 2 equal parts and label each part.

2) Split the shape into 4 equal parts and label each part.

**4)** *Split the shape into 3 equal parts and label each part.* 

## Partition and label each shape.

**Ex**) Split the shape into 2 equal parts and label each part.

2) Split the shape into 4 equal parts and label each part.

4) Split the shape into 3 equal parts and label each part.